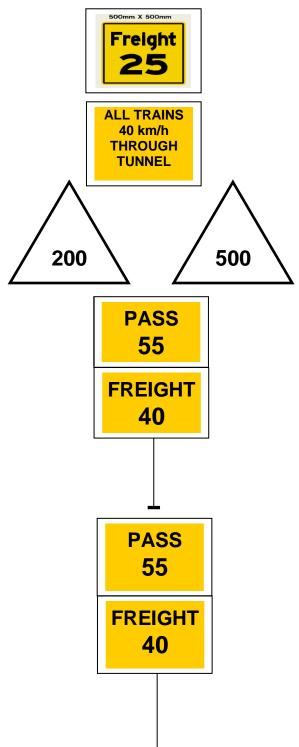

#### **BROAD GAUGE**

- 4. Geelong South Geelong For all freight trains conveying over height containers through the tunnel, the line speed is 20km/h for the complete train.
- 5. Geelong South Geelong A Notice Board is provided at the UP and DOWN end of the tunnel advising that the line speed is 25km/h for the complete train for Freight Trains only.
- Geelong South Geelong A Notice Board is provided at the UP and DOWN end of the tunnel advising that the line speed is 40km/h for the complete train for ALL Other Trains.
- 7. With reference to the Special Speed Restriction of 25 km/h through the Geelong Tunnel for Freight and 40 km/h for ALL Other Trains, two indicator signs have been erected to assist train drivers to identify distances from the DOWN end of the tunnel. These signs are white reflective triangles with black writing and are located 200 metres and 500 metres from the DOWN end of the tunnel.
- Marshall Permanent Speed Boards is provided at the UP end of Marshall Station at KP: 78.992 advising Down Direction Trains the maximum speed is 55 km/h for Passenger Trains and 40 km/h for Freight Trains.

Down Trains can resume Normal Speed when the front of the train passes the **Down End** of **Marshall Platform**.

 Marshall – Permanent Speed Boards is provided at the DOWN end of Marshall Station at KP: 80.065 advising Up Direction Trains the maximum speed is 55 km/h for Passenger Trains and 40 km/h for Freight Trains.

Up Trains can resume Normal Speed when the front of the train passes the **Up End** of **Marshall Platform**.